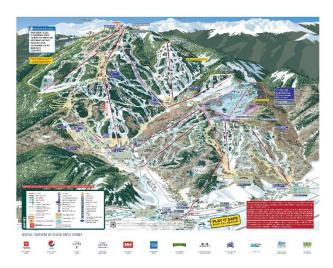

Have you been to Beaver Creek lately? Have you never been? If so, this is your opportunity to join the club on a January 2025 excursion into winter wonderland. With beautiful mountains, wildlife, 27 ski lifts, and fabulous condo accommodations. Beaver Creek Village has an abundance of restaurants and bars and other activities.

## Colorado Skiing & Snowboard | Beaver Creek Resort

The mountain is home to the famous World Cup racecourse and signature run, "Birds of Prey" and to Mccoy Park, a new 250-acre family friendly, blues and greens expansion just opened in 2022!